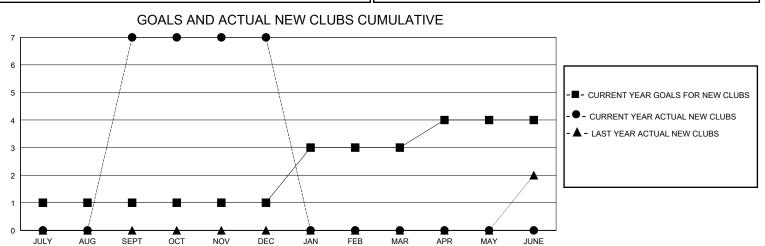

## District 321A1

GMT: LOCATION INDIA GMT CA

| •             |               |             |               |                       |                        |                         | •                                                  |  |
|---------------|---------------|-------------|---------------|-----------------------|------------------------|-------------------------|----------------------------------------------------|--|
| Clubs         |               |             |               | Members               |                        |                         |                                                    |  |
|               | RESULTS FOR   | R 2023-2024 |               | RESULTS FOR 2023-2024 |                        |                         |                                                    |  |
| QUARTER       | NEW CLUB GOAL | NEW CLUBS   | DROPPED CLUBS | QUARTER MEME          | BER GROWTH NET<br>GOAL | MEMBER GROWTH<br>ACTUAL | DROPPED<br>MEMBERS ACTUAL<br>(including transfers) |  |
| JULY/AUG/SEPT | 1             | 7           | 0             | JULY/AUG/SEPT         | 10                     | 215                     | 98                                                 |  |
| OCT/NOV/DEC   | 0             | 0           | 3             | OCT/NOV/DEC           | 10                     | 149                     | 88                                                 |  |
| JAN/FEB/MAR   | 2             | 0           | 0             | JAN/FEB/MAR           | 10                     | 0                       | 0                                                  |  |
| APR/MAY/JUNE  | 1             | 0           | 0             | APR/MAY/JUNE          | 10                     | 0                       | 0                                                  |  |