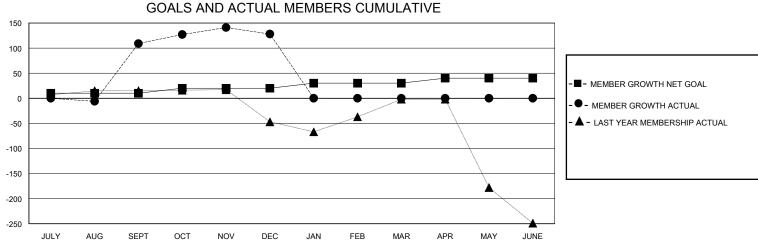

## District 321A1

GMT: LOCATION INDIA GMT CA

| •             |               |             |               |                       |                        |                         | •                                                  |  |
|---------------|---------------|-------------|---------------|-----------------------|------------------------|-------------------------|----------------------------------------------------|--|
| Clubs         |               |             |               | Members               |                        |                         |                                                    |  |
|               | RESULTS FOR   | R 2023-2024 |               | RESULTS FOR 2023-2024 |                        |                         |                                                    |  |
| QUARTER       | NEW CLUB GOAL | NEW CLUBS   | DROPPED CLUBS | QUARTER MEME          | BER GROWTH NET<br>GOAL | MEMBER GROWTH<br>ACTUAL | DROPPED<br>MEMBERS ACTUAL<br>(including transfers) |  |
| JULY/AUG/SEPT | 1             | 7           | 0             | JULY/AUG/SEPT         | 10                     | 215                     | 98                                                 |  |
| OCT/NOV/DEC   | 0             | 0           | 3             | OCT/NOV/DEC           | 10                     | 149                     | 88                                                 |  |
| JAN/FEB/MAR   | 2             | 0           | 0             | JAN/FEB/MAR           | 10                     | 0                       | 0                                                  |  |
| APR/MAY/JUNE  | 1             | 0           | 0             | APR/MAY/JUNE          | 10                     | 0                       | 0                                                  |  |